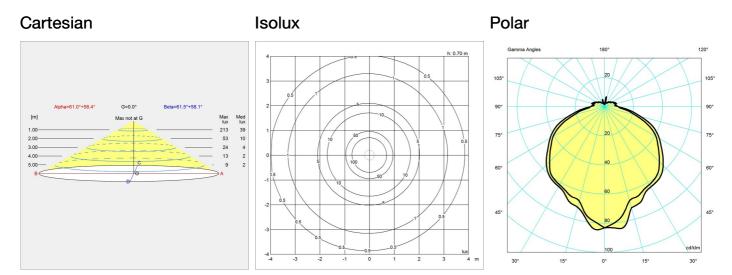

description

Spherical light distribution.

Top shades provide vertical illumination of room.

Lower shades primarily direct light down.

Geometry ensures uniform light around the fixture.

Matte painted undersurfaces of shades creating uniform light distribution around the fixture.

## Design

Poul Henningsen

## **Material**

Shades: White, spun aluminum, 0. 8 mm (0. 03") thick. Internal struts of chrome plated aluminum. Socket: Porcelain, medium base, for A-23 clear envelope lamps. Socket position is adjustable to allow correct lamp position and fixture illumination. Canopy: 5. 3" diameter x 0. 9" tall cone of spun aluminum. Cable: white PVC coated, 12 ft. (USA)

## Weight

Min: 3.281 kg Max: 4.471 kg

## **Finish**

White

louis poulsen louispoulsen.com

# Light distribution diagrams



## Spare parts & accessories

| Product                      | Variant number |
|------------------------------|----------------|
| Canopy White 2-part tophat ® | 5749329034     |
| PH Snowball, bottom shade    | 5741086456     |

louis poulsen louispoulsen.com