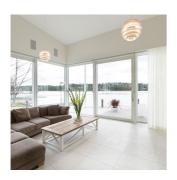

# PH SNOWBALL

The fixture emits comfortable glare-free diffused light. Matt painted undersurfaces and glossy top surfaces result in an attractive reflection of the diffused light, creating uniform light distribution around the fixture. When the light is switched on, the top portion is illuminated while the bottom part remains dark.

# **Product description**

Suspended shade luminaire.

8 shades ensures minimal direct view of lamp.
Geometry created to ensure illumination of large rooms.
Iconic design.
Top shade to hide insert.

## Light description

Spherical light distribution.

Top shades provide vertical illumination of room.

Lower shades primarily direct light down.

Geometry ensures uniform light around the fixture.

Matte painted undersurfaces of shades creating uniform light distribution around the fixture.