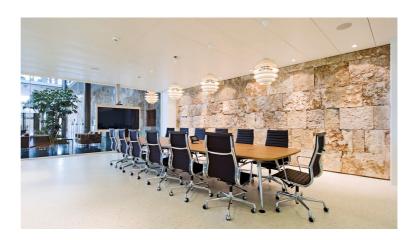

# PH SNOWBALL

The fixture emits comfortable glare-free diffused light. Matt painted undersurfaces and glossy top surfaces result in an attractive reflection of the diffused light, creating uniform light distribution around the fixture. When the light is switched on, the top portion is illuminated while the bottom part remains dark.

# **Product description**

Suspended shade luminaire.

8 shades ensures minimal direct view of lamp.
Geometry created to ensure illumination of large rooms.
Iconic design.
Top shade to hide insert.

## Light description

Spherical light distribution.

Top shades provide vertical illumination of room.

Lower shades primarily direct light down.

Geometry ensures uniform light around the fixture.

Matte painted undersurfaces of shades creating uniform light distribution around the fixture.