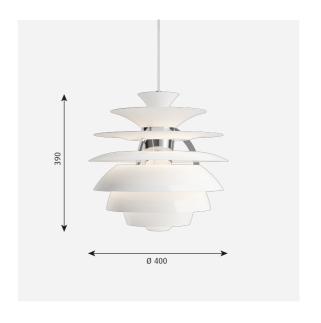

### Sizes and weights

Width x Height x Length (mm) | 400 x 390 x 400 Max 4.5 kg