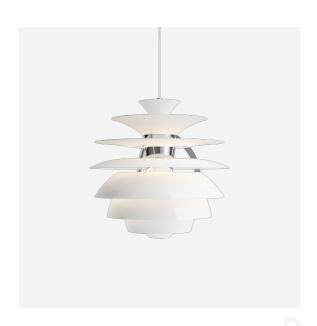

# PH SNOWBALL

The fixture emits comfortable glare-free diffused light. Matt painted undersurfaces and glossy top surfaces result in an attractive reflection of the diffused light, creating uniform light distribution around the fixture. When the light is switched on, the top portion is illuminated while the bottom part remains dark.

# **Product description**

Suspended shade luminaire.

8 shades ensures minimal direct view of lamp.
Geometry created to ensure illumination of large rooms.
Iconic design.
Top shade to hide insert.

## Light description

Spherical light distribution.

Top shades provide vertical illumination of room.

Lower shades primarily direct light down.

Geometry ensures uniform light around the fixture.

Matte painted undersurfaces of shades creating uniform light distribution around the fixture.